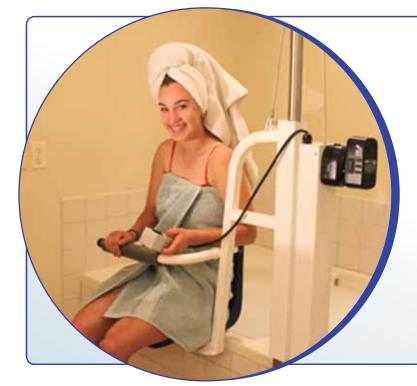

DESCRIPTION

The USM Luxury Bath Lift is an exceptional product that will allow you to avoid having to step over the ledge of your tub. Unlike other lifts that require you to enter the tub and lower yourself to the chair height, the Luxury Bath Lift will raise you up, allowing for plenty of leg room to safely clear the edge of the tub, before safely placing you in your tub for a relaxing and therapeutic bath. This entire process takes just one minute and is easily repeated with the push of a button when you are ready to exit your tub. You can eliminate the risk of falling and safely enjoy your existing tub again with USM's Luxury Bath Lift.